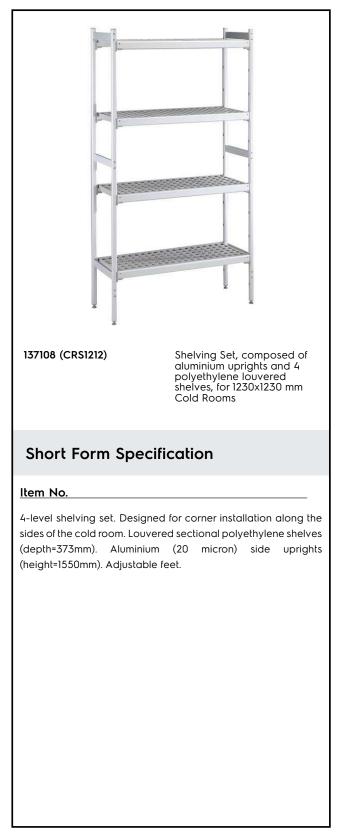

# Electrolux PROFESSIONAL

Stainless Steel Preparation Shelving set for 1230x1230 mm cold room

### Construction

- Uprights and shelf frames constructed entirely in anodized aluminium (20 micron).
- 4 tiers.
- Shelves made by section of polyethylene tablets.
- Sectional polyethylene shelves are dishwasher safe.

#### Key Information:

External dimensions, length 137108 (CRS1212) External dimensions, Depth: External dimensions, Height: Max loading weight: Net weight:

1126-1117 mm 373 mm 1550 mm 1100 kg 16 kg

The company reserves the right to make modifications to the products without prior notice. All information correct at time of printing.