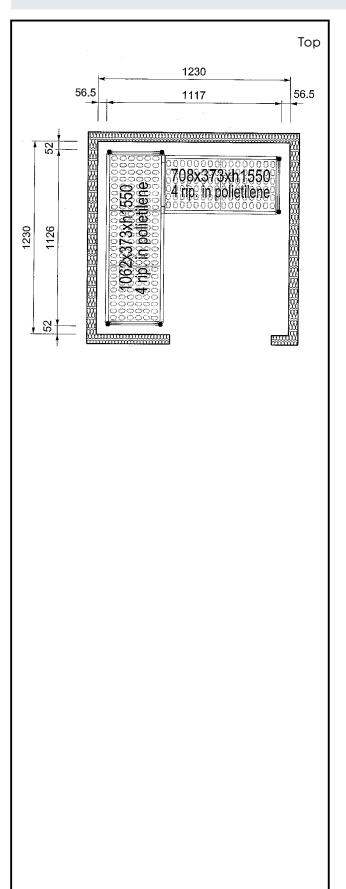

#### Key Information:

External dimensions, length 137108 (CRS1212) External dimensions, Depth: External dimensions, Height: Max loading weight: Net weight:

1126-1117 mm 373 mm 1550 mm 1100 kg 16 kg

The company reserves the right to make modifications to the products without prior notice. All information correct at time of printing.